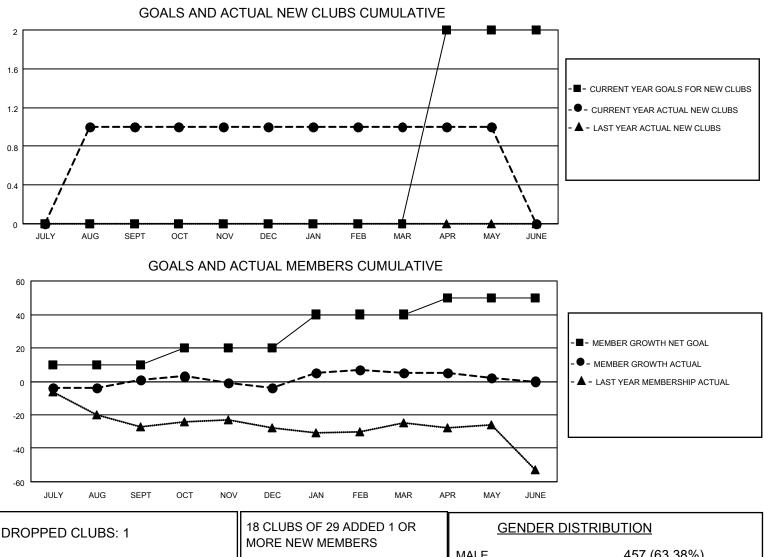

## LOCATION PENNSYLVANIA

District 14 K

Results as of: 5/31/2023

| Clubs                 |               |           |               | Members               |                        |                         |                                                    |
|-----------------------|---------------|-----------|---------------|-----------------------|------------------------|-------------------------|----------------------------------------------------|
| RESULTS FOR 2022-2023 |               |           |               | RESULTS FOR 2022-2023 |                        |                         |                                                    |
| QUARTER               | NEW CLUB GOAL | NEW CLUBS | DROPPED CLUBS | QUARTER MEM           | BER GROWTH NET<br>GOAL | MEMBER GROWTH<br>ACTUAL | DROPPED<br>MEMBERS ACTUAL<br>(including transfers) |
| JULY/AUG/SEPT         | 0             | 1         | 1             | JULY/AUG/SEPT         | 10                     | 32                      | 31                                                 |
| OCT/NOV/DEC           | 0             | 0         | 0             | OCT/NOV/DEC           | 10                     | 9                       | 14                                                 |
| JAN/FEB/MAR           | 0             | 0         | 0             | JAN/FEB/MAR           | 20                     | 26                      | 11                                                 |
| APR/MAY/JUNE          | 2             | 0         | 0             | APR/MAY/JUNE          | 10                     | 9                       | 10                                                 |

| DROPPED CLUBS: 1 |    | MORE NEW MEMBERS          | MALE 457 (63.38%)         |                                        |
|------------------|----|---------------------------|---------------------------|----------------------------------------|
| DROPPED MEMBERS  |    |                           | FEMALE<br>NON BINARY      | 263 (36.48%)<br>0 (0.00%)<br>1 (0 14%) |
| DECEASED         | 15 |                           | PREFER NOT TO ANSWER      | 1 (0.14%)                              |
| CLUB CANCELLED   | 0  | CLICK HERE FOR CUMULATIVE | TOTAL FAMILY UNIT MEMBERS | s 99                                   |
| OTHER            | 51 | MEMBERSHIP DATA           |                           |                                        |
| TOTAL            | 66 |                           | FAMILY MEMBERS PAYING HA  | LF DUES 51                             |
|                  |    |                           |                           |                                        |